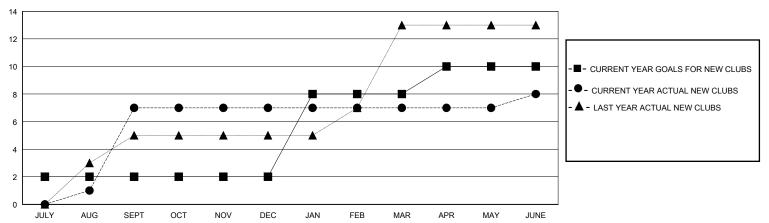

## GOALS AND ACTUAL NEW CLUBS CUMULATIVE

## District 324 D

Results as of: 6/30/2024

| GMT: | LOCATION INDIA | GMT CA |
|------|----------------|--------|
|      |                |        |

|                       | Club          | s         |               |                       | Men                   | nbers                   |                                                    |  |
|-----------------------|---------------|-----------|---------------|-----------------------|-----------------------|-------------------------|----------------------------------------------------|--|
| RESULTS FOR 2023-2024 |               |           |               | RESULTS FOR 2023-2024 |                       |                         |                                                    |  |
| QUARTER               | NEW CLUB GOAL | NEW CLUBS | DROPPED CLUBS | QUARTER MEMB          | ER GROWTH NET<br>GOAL | MEMBER GROWTH<br>ACTUAL | DROPPED<br>MEMBERS ACTUAL<br>(including transfers) |  |
| JULY/AUG/SEPT         | 2             | 7         | 20            | JULY/AUG/SEPT         | 40                    | 282                     | 1,550                                              |  |
| OCT/NOV/DEC           | 0             | 0         | 7             | OCT/NOV/DEC           | 0                     | 38                      | 994                                                |  |
| JAN/FEB/MAR           | 6             | 0         | 2             | JAN/FEB/MAR           | 120                   | 41                      | 27                                                 |  |
| APR/MAY/JUNE          | 2             | 1         | 0             | APR/MAY/JUNE          | 40                    | 36                      | 306                                                |  |