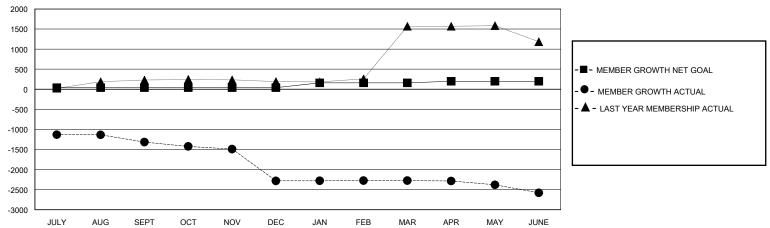

## GOALS AND ACTUAL MEMBERS CUMULATIVE

| DROPPED CLUBS: 29 |       | 40 CLUBS OF 103 ADDED 1 OR MORE<br>NEW MEMBERS | GENDER DISTRIBUTION  MALE 1,292 (75.82%)  FEMALE 411 (24.12%) |               |     |
|-------------------|-------|------------------------------------------------|---------------------------------------------------------------|---------------|-----|
| DROPPED MEMBERS   |       |                                                | FEMALE                                                        | 711 (24.1270) |     |
| DECEASED          | 4     | CLICK HERE FOR CUMULATIVE                      | TOTAL FAMILY UNIT MEMBERS                                     |               | 878 |
| CLUB CANCELLED    | 1,410 | MEMBERSHIP DATA                                | FAMILY MEMBERS PAYING HALF                                    |               | 620 |
| OTHER             | 1,460 |                                                |                                                               |               | 628 |
| TOTAL             | 2,874 |                                                | 5526                                                          |               |     |

## District 324 D

Results as of: 6/30/2024

| GMT: | LOCATION INDIA | GMT CA |
|------|----------------|--------|
|      |                |        |

|                       | Club          | s         |               |                       | Men                   | nbers                   |                                                    |  |
|-----------------------|---------------|-----------|---------------|-----------------------|-----------------------|-------------------------|----------------------------------------------------|--|
| RESULTS FOR 2023-2024 |               |           |               | RESULTS FOR 2023-2024 |                       |                         |                                                    |  |
| QUARTER               | NEW CLUB GOAL | NEW CLUBS | DROPPED CLUBS | QUARTER MEMB          | ER GROWTH NET<br>GOAL | MEMBER GROWTH<br>ACTUAL | DROPPED<br>MEMBERS ACTUAL<br>(including transfers) |  |
| JULY/AUG/SEPT         | 2             | 7         | 20            | JULY/AUG/SEPT         | 40                    | 282                     | 1,550                                              |  |
| OCT/NOV/DEC           | 0             | 0         | 7             | OCT/NOV/DEC           | 0                     | 38                      | 994                                                |  |
| JAN/FEB/MAR           | 6             | 0         | 2             | JAN/FEB/MAR           | 120                   | 41                      | 27                                                 |  |
| APR/MAY/JUNE          | 2             | 1         | 0             | APR/MAY/JUNE          | 40                    | 36                      | 306                                                |  |